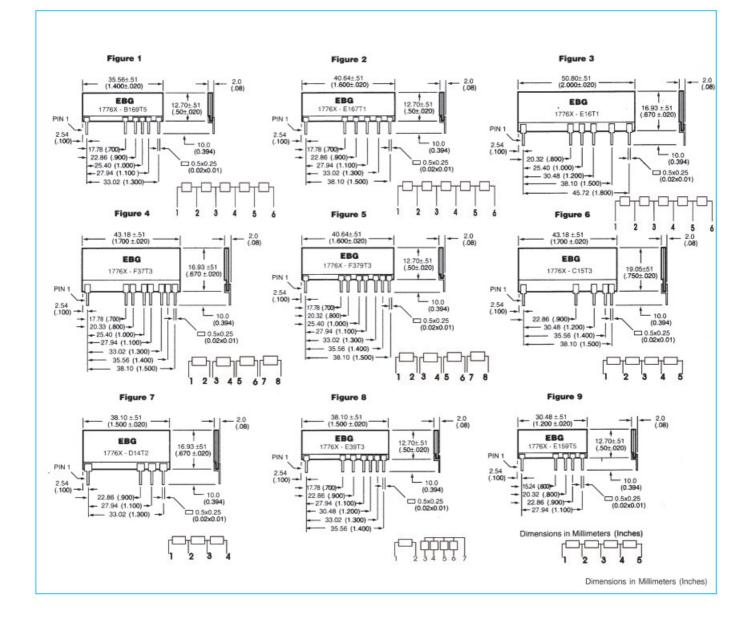

While EBG has developed a standard product line of voltage divider models as shown here, we are also well

suited to develop an exact custom designed circuit for you, employing high precision, high stability, low TCR and wide resistance range coverage without sacrifice of your important requirements. We encourage you to consult our Applications Engineering Department with your special needs.

In the above spec sheet, you will find our standard product, please contact your local manufacturing representative or call us direct to find out details of other options available regarding this style. Please see our website for the most updated information!