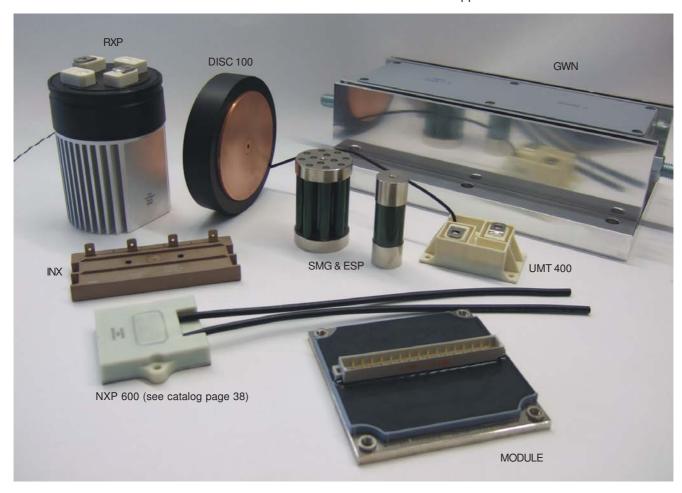

# Custom designed

EBG is pleased to introduce our strength in custom designed passive components. Listed below are just a few components we have created in close cooperation with our valued customers.

#### INX

3 x 70 up to 3 x 100 Watt thick film resistor with 4 or 6 terminals. Any resistor value available from  $1\Omega$  to  $1M\Omega$ . Insulation voltage > 2500V, non inductive design

## **SMG & ESP**

High pulse load resistors; different versions available  $1\Omega$  to  $1M\Omega$  as standard, easy M4 mounting and connecting

#### **UMT 400**

High Pulse Load Resistor with 2 internal resistors, based on a special selected metal alloy. The design for the resistive layers shows best results regarding power and pulse load energy versus available active area size!

#### **DISC 100**

Press Pack Ultra High Power Resistor (up to 10kW) for ohmic values < 1 Ohm. Designed for high current peaks! With high creepage distance design!

#### **MODULE**

Ultra Compact Custom Designed Resistor / Hybrid Module.

This solution offers many options for different internally connected resistors / components. Easy connection by using standardized multiple pin strip, extreme high insulating potting material used to cover the active area! Easy mounting and handling!

### **RXP**

High Power Resistor solution with integrated air cooled heat sink!

Up to 3 internal resistors with 4 terminal contacts available!

High insulation rating!

Dimensions comply with standard Electrolytic Capacitors.

Low air flow needed for high power rating performance!

#### **GWN**

1800 W non inductive discharge resistor for traction application.